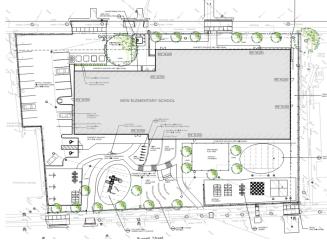

# New grades PP-6 replacement school project in north end Halifax

- Modern, daylight filled learning environment, maximizing use of existing site
- Main floor area, accessible for after hours public use
- Large, central atrium, connecting all floors
- Integrated childcare centre
- Classroom areas w/ open, collaborative spaces